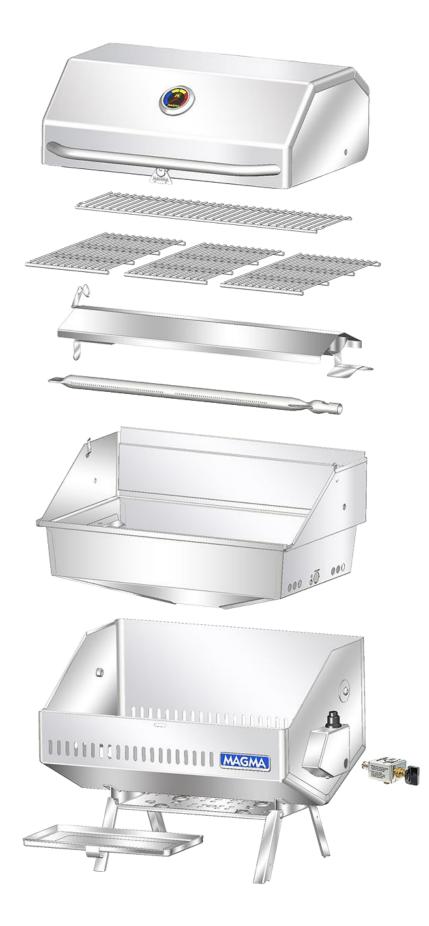

Constructed entirely of 304 mirror-polished stainless steel to withstand even the harshest environments.

Equipped with fold-away table top legs for go-anywhere use.

The included swiveling control valve/regulator, (NZ compliant) connects to existing on-board low pressure propane (LPG)

Magma offers the largest selection of mounting options (sold separately) to customize the BBQ for your needs.

Contact us for heavy duty mounting options.

NOTE: This BBQ includes a NZ approved LPG valve - ready to go!