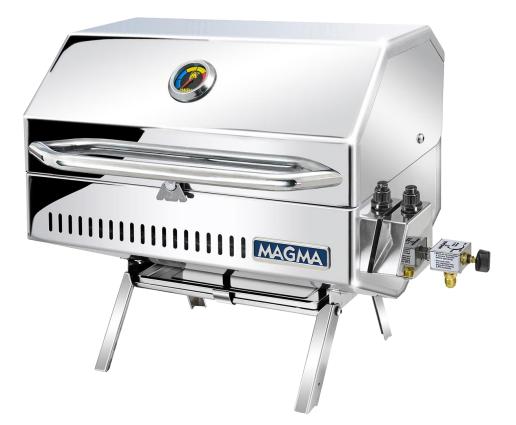

## Magma – Catalina II Classic Barbeque

Perfect your grilling skills with Magma's Catalina Classic Gas BBQ

Designed with boaties in mind - 304 stainless steel

The perfect addition for feeding a large crew, this versatile, portable, finely crafted BBQ is always ready for action.

New features include: an elegant exterior design, a completely redesigned combustion system that keeps the grill lit even in heavy winds, a hermetically sealed thermometer and a dependable electronic ignition system, powered by a single "AAA" battery. The primary and secondary grilling surfaces give you the option of searing, slow cooking, or warming.

Constructed entirely of 304 mirror-polished stainless steel to withstand even the harshest environments.

Equipped with fold-away table top legs for go-anywhere use.

The included swiveling control valve/regulator, (NZ compliant) connects to existing on-board low pressure propane (LPG)

Magma offers the largest selection of mounting options (sold separately) to customize the BBQ for your needs.

Contact us for heavy duty mounting options.

NOTE: This BBQ includes a NZ approved LPG valve - ready to go!