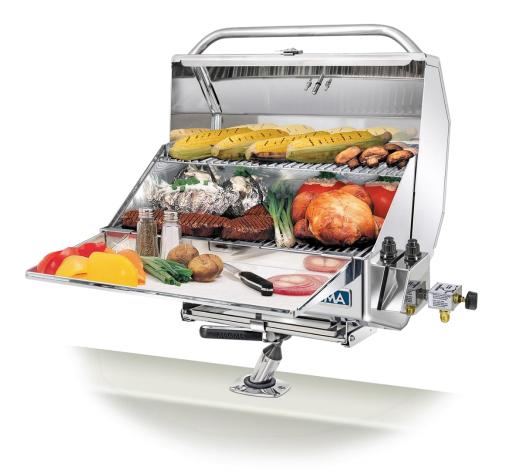

New features include: an elegant exterior design, a completely redesigned combustion system that keeps the grill lit even in heavy winds, a hermetically sealed thermometer and a dependable electronic ignition system, powered by a single "AAA" battery. The primary and secondary grilling surfaces give you the option of searing, slow cooking, or warming.

We can also supply low output valves for use with gas cannisters (see our valve guide)

Serves 6-8 People

Dimensions: Length (57.8 cm) w/ valve attached. Width (37.5 cm) lid closed. Height (36.2 cm) lid and legs closed. Weight (11.17 kg)