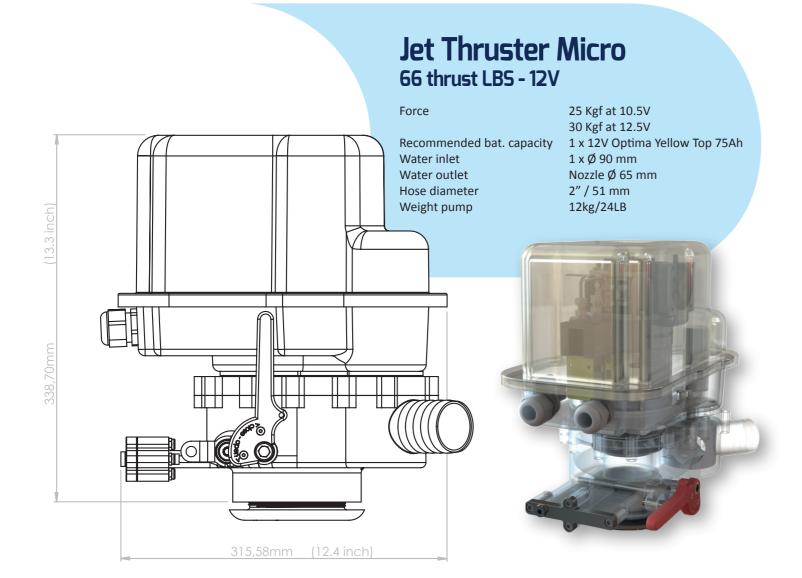

Row or Stern

Water Jet Thruster for 25 - 30 ft boats

The world's smallest and most easy to install inboard thruster system!

www.jetthruster.com

All our products are manufactured according to CE regulations.

Boats

instructions!

included!

required.

operation!

Safe for swimmers and marine Life!

- · For **shallow draft** (trailerable) boats
- Bow or Stern thruster
- **No** tunnel required
- Easy installation / DIY suitable
- Very small Nozzles
- Safe for Gasoline Engine Areas
- · All Composite **corrosion resistant** components
- **Complete** package: Ready for installation