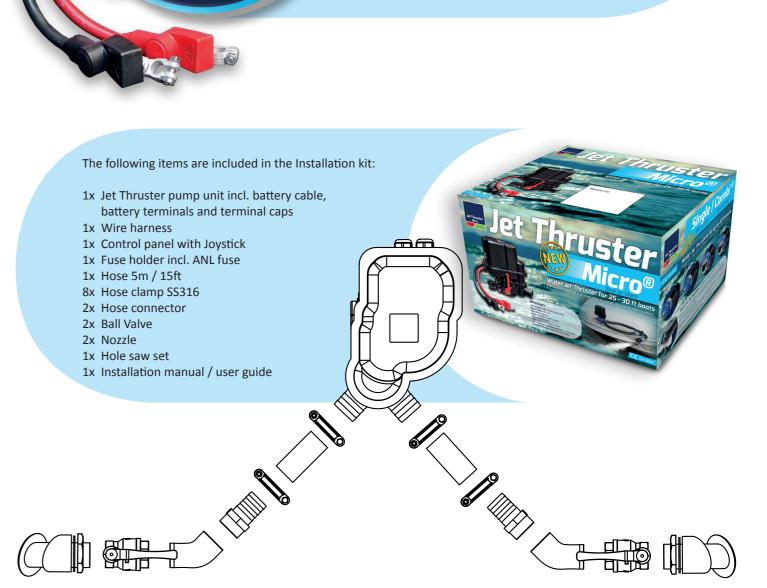

Boats

instructions!

included!

required.

operation!

Safe for swimmers and marine Life!

- · For **shallow draft** (trailerable) boats
- Bow or Stern thruster
- **No** tunnel required
- Easy installation / DIY suitable
- Very small Nozzles
- Safe for Gasoline Engine Areas
- · All Composite **corrosion resistant** components
- **Complete** package: Ready for installation