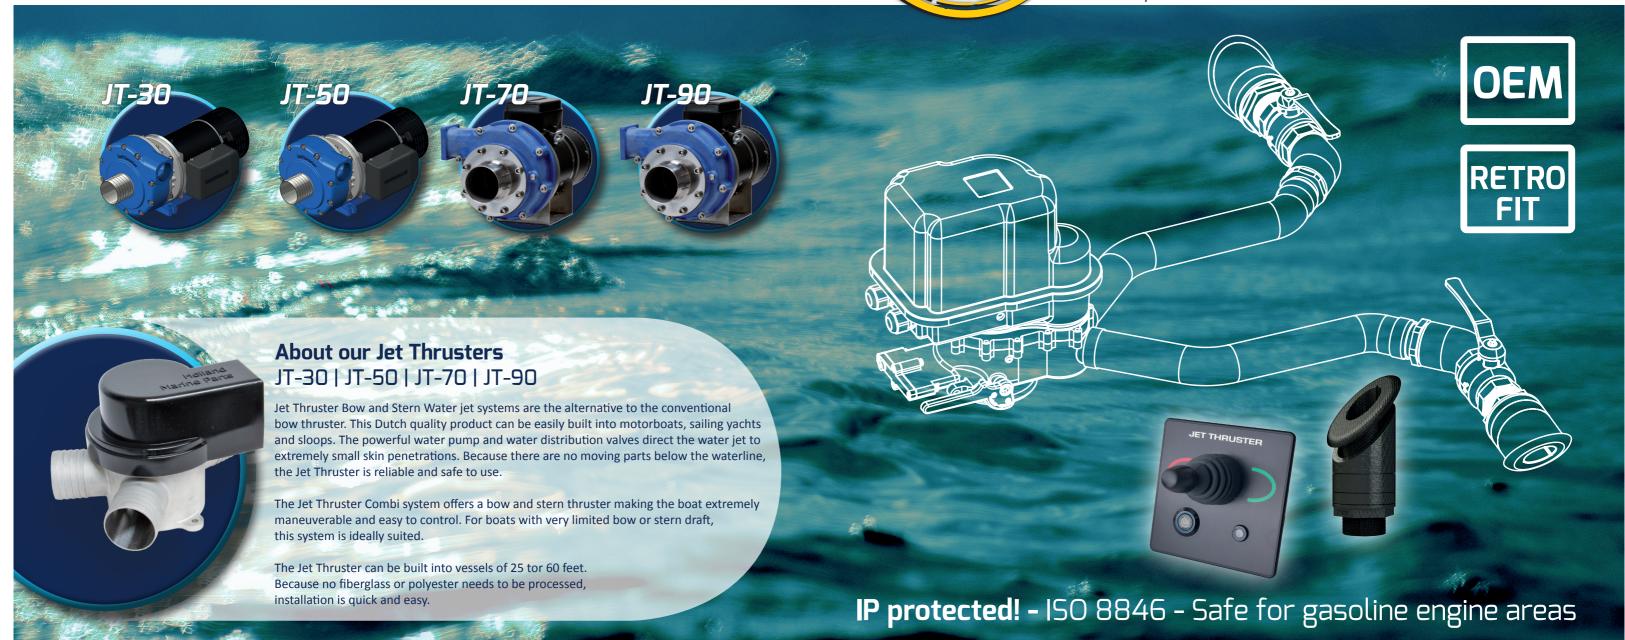

Boats

instructions!

included!

required.

operation!

Safe for swimmers and marine Life!

- · For **shallow draft** (trailerable) boats
- Bow or Stern thruster
- **No** tunnel required
- Easy installation / DIY suitable
- Very small Nozzles
- Safe for Gasoline Engine Areas
- · All Composite **corrosion resistant** components
- **Complete** package: Ready for installation