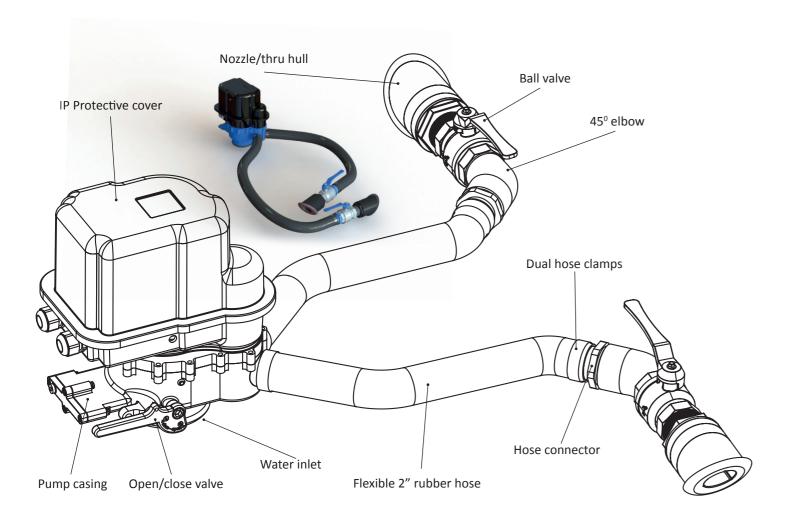

Boats

instructions!

included!

required.

operation!

Safe for swimmers and marine Life!

- · For **shallow draft** (trailerable) boats
- Bow or Stern thruster
- **No** tunnel required
- Easy installation / DIY suitable
- Very small Nozzles
- Safe for Gasoline Engine Areas
- · All Composite **corrosion resistant** components
- **Complete** package: Ready for installation