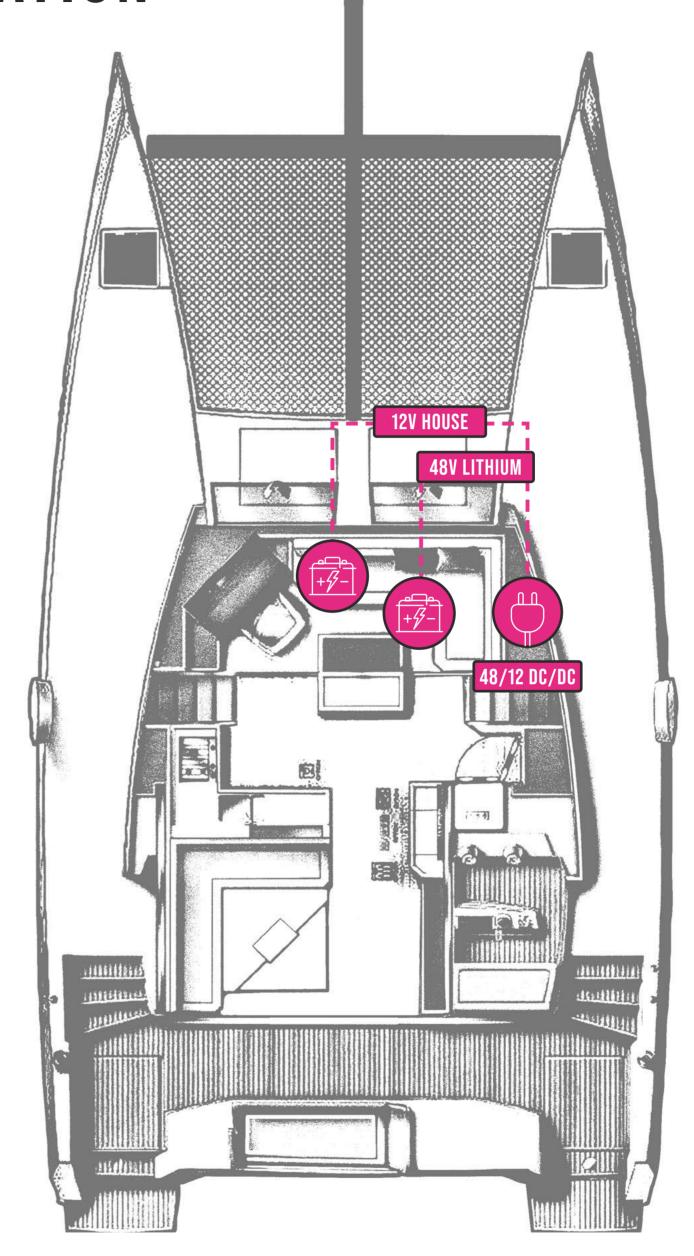

# INSTALLATION INVERTER/CHARGERS **48V DISTRIBUTION** INTEGREL SYSTEM

# INTEGREL INSTALLATIONS

servicing costs.

INTEGREL SOLUTIONS

Integrel makes the propulsion engines

more efficient, whilst intelligently storing

energy in the house Lithium battery bank.

Dual Integrel generates up to 18kW of energy, intelligently stored in the house lithium battery.