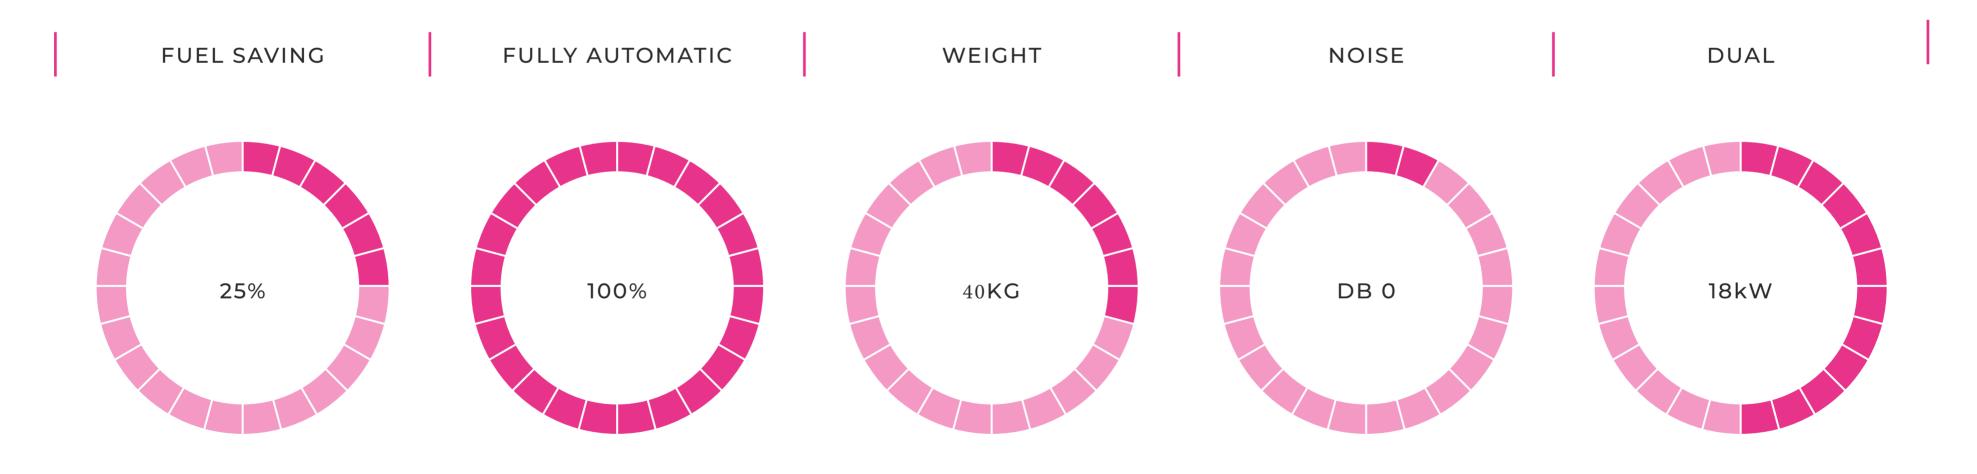

# **REPLACE** YOUR GENERATOR

Completely replace a standalone gener- It just works! Our system works quietly Along with reduced maintenance and The Integrel system improves the fuel effiator and use the Integrel system to power in the background, with very little need Integrel system works in silence!

## **UP TO 18KW**, **FULLY AUTOMATIC**

even warns you when the batteries need generator with no need for through-hull recharging.

# REDUCED **CARBON FOOTPRINT**

marina costs, the Integrel system does ciency of the propulsion engine up to 25%, all on-board appliances. Make the most for user intervention. The engine and not require a separate engine. This makes reducing overall vessel fuel consumption. out of a quieter sailing experience as the batteries are carefully monitored and it fitting costs less than a stand-alone It is fully automatic, managing electrical power generation, storage, conversion and distribution in one package.

servicing costs.

INTEGREL SOLUTIONS

Integrel makes the propulsion engines

more efficient, whilst intelligently storing

energy in the house Lithium battery bank.

Dual Integrel generates up to 18kW of energy, intelligently stored in the house lithium battery.