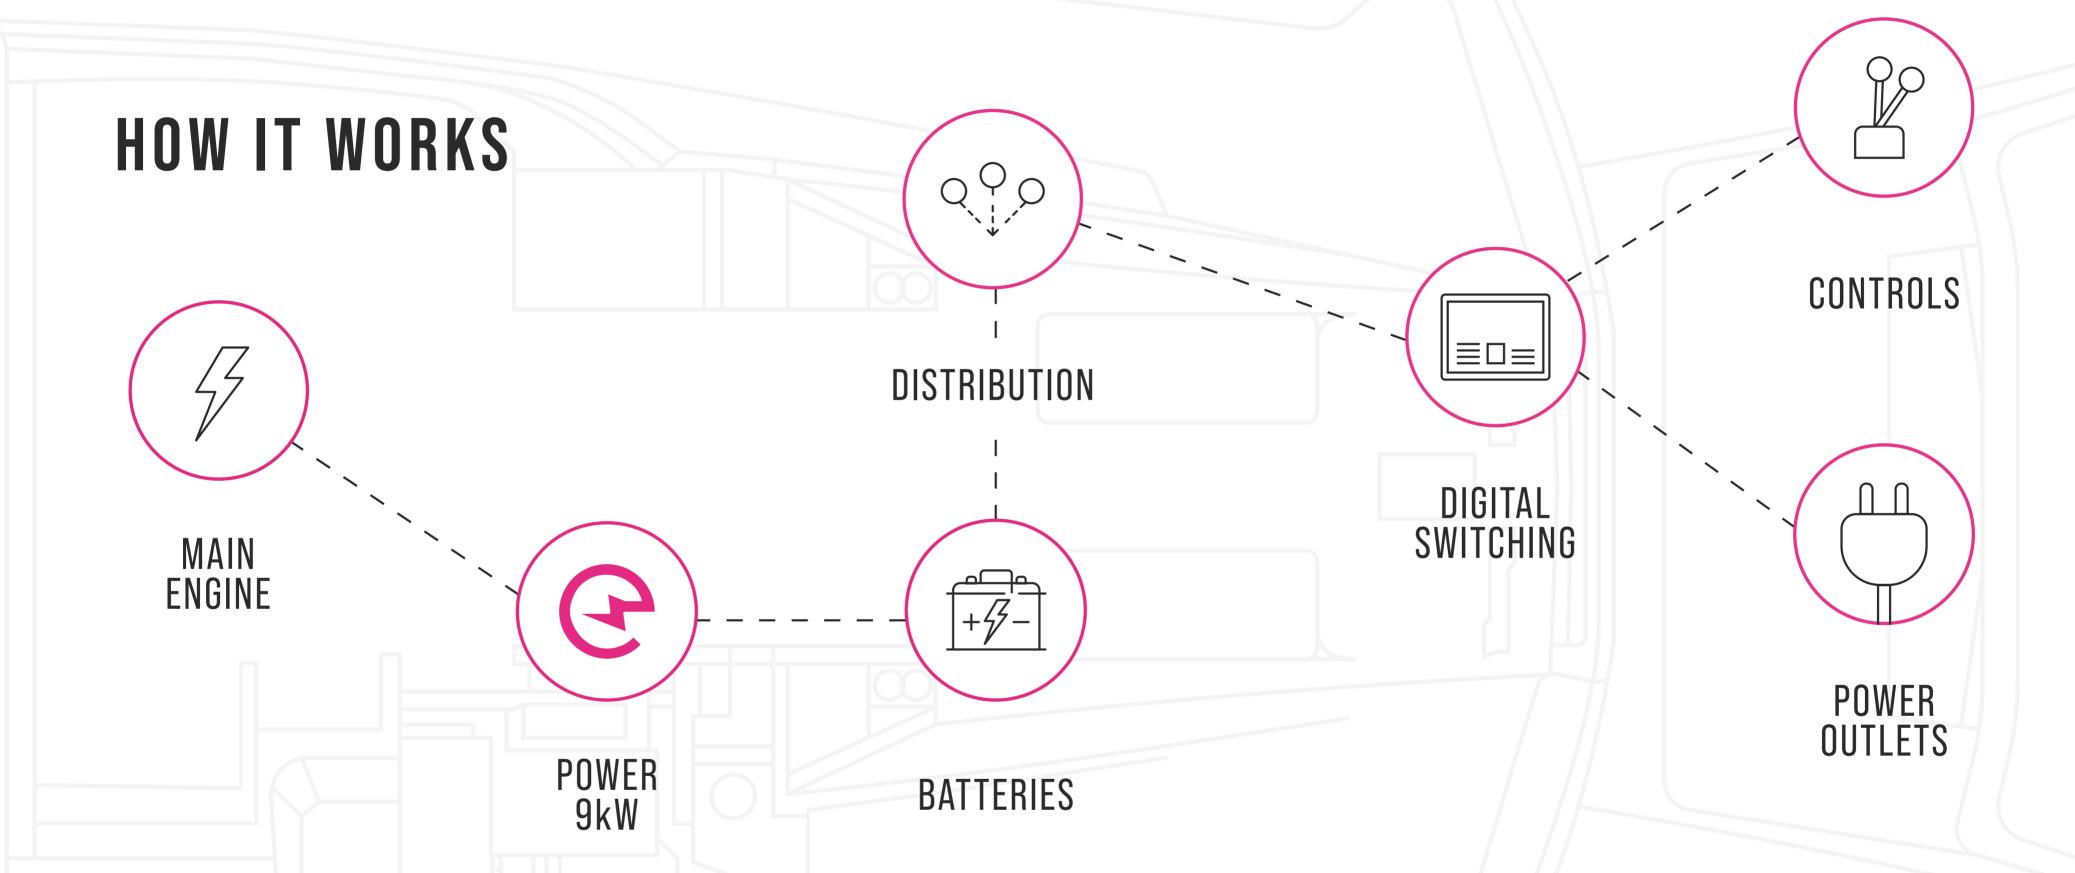

servicing costs.

INTEGREL SOLUTIONS

Integrel makes the propulsion engines

more efficient, whilst intelligently storing

energy in the house Lithium battery bank.

Dual Integrel generates up to 18kW of energy, intelligently stored in the house lithium battery.

- 1. Integrel system continually monitors and regulates the battery charge. With almost zero user input, power is delivered exactly when needed.
- 2. The 48V system provides greater efficiency and smaller cable diameters generate less heat. Your AC system is able to cool large spaces quickly and is more powerful.
- **3.** Integrel is low maintenance and only requires the changing of the serpentine belt at 500-hour intervals. We have clients that have done 1000's of hours on one belt.

# INSTALLATION INVERTER/CHARGERS **48V DISTRIBUTION** INTEGREL SYSTEM