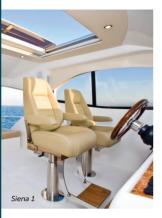

## Melfi Designs have been developing and designing elegant and brilliantly designed Helm Chairs.

 Robust, comfortable, ergonomic seat has reclining backrest & liftable armrests.

## Choice of mount:

 Sturdy 125mm dia. SS Pedestal post (Gas or Electric), 200mm height adjust with fore/aft slider.

## OR

- Bench/Plinth mount with slider.
- · Options for:
  - -Pedestal height
    - -Bolster (knee roll)
    - -Seat width
    - -Backrest/Head rest
  - -Electric seat adjustments
  - -Electronic engine & helm controls.