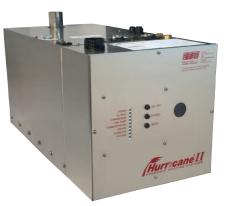

# **Touchscreen Remote**

Enhance your coach or marine heating system

OASIS

International Thermal Research continues to refine the HURRICANE and OASIS heating systems with the introduction of a touchscreen remote. The easy to use touchscreen remote is another advancement to a line of heaters already renowned for their safety, reliability and efficiency. The touchscreen remote is compatible with select OASIS and HURRICANE heaters, including the next generation of OASIS coach heaters, the NE and NE-S.

- OASIS NE
- OASIS NE-S
- OASIS CH50
- OASIS COMBI

- HURRICANE COMBI
- HURRICANE H2
- HURRICANE H2L

ITR Heaters are supported by more than 160 dealers and service centers in the US, Canada, and the UK. **ITR's advanced touchscreen remote is designed with the user in mind.** An easy to use interface displays system controls, a help menu, fault detection, and fault solutions, all controlled with a simple touch of the screen.