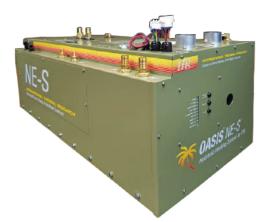

# **Touchscreen Remote**

Enhance your coach or marine heating system

OASIS

International Thermal Research continues to refine the HURRICANE and OASIS heating systems with the introduction of a touchscreen remote. The easy to use touchscreen remote is another advancement to a line of heaters already renowned for their safety, reliability and efficiency. The touchscreen remote is compatible with select OASIS and HURRICANE heaters, including the next generation of OASIS coach heaters, the NE and NE-S.

- OASIS NE
- OASIS NE-S
- OASIS CH50
- OASIS COMBI

- HURRICANE COMBI
- HURRICANE H2
- HURRICANE H2L

ITR Heaters are supported by more than 160 dealers and service centers in the US, Canada, and the UK. **ITR's advanced touchscreen remote is designed with the user in mind.** An easy to use interface displays system controls, a help menu, fault detection, and fault solutions, all controlled with a simple touch of the screen.