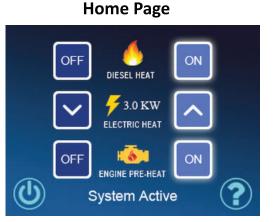

#### **Help Menu**

The DIESEL HEAT buttons control the ON/OFF of the diesel burner.

The ELECTRIC HEAT buttons control the activation of 120V AC immersion elements (Off, single and dual modes).

The ENGINE PREHEAT buttons control the ON/OFF of the engine preheat pump.

- Intuitive Controls
- High Quality Interface
- On Screen Help Menu
- Error Detection and Solution Screens

- Burner On/Off Control
- Electric element On/Off Control
- Engine Pre-Heat On/Off Control
- Heater Status Indicators