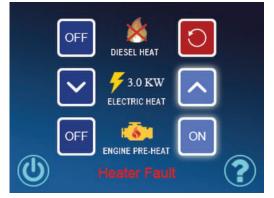

## **Fault Detection**

#### Operation interrupted.

The specific fault can be identified by examining the Control Panel indicator LEDs located on the front of the heater.

Press the red Reset button. The system will attempt to restart the burner. Only a Flame Out fault can be reset.