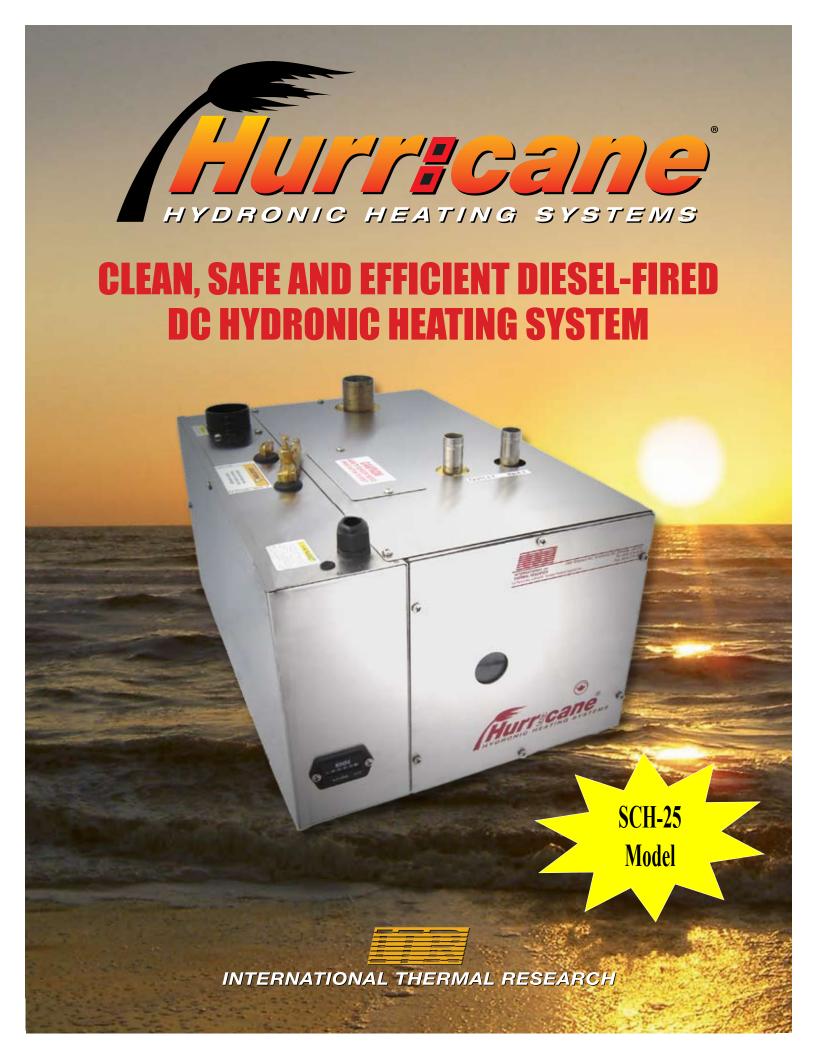

- Patented no smoke, no smell burner
- Marine-grade construction
- 6-zone controls, including 4 space heating, a domestic water and an engine zone
- Advanced electronics for safe and reliable operation
- Simple design, easily maintained
- Complete accessory package
- Efficient, quiet and economical to operate

## **HEATER INCLUDES:**

- Main control panel
- Wiring harness & remote cable
- Hour meter for scheduled maintenance
- Remote Function Panel full self diagnostics
- 6 zone controls: 4 space heating, 1 engine and
   1 domestic hot water

## **NOTES:**

- Heater is designed to operate on 11 to 15.0 V.D.C.
- Heater will operate efficiently on Diesel No. 1 or 2, Arctic diesel, kerosene, stove oil or furnace oil.
- Heater has electric ignition, which draws 2 amps for 30 seconds start up.
- Heater case and water jacket is stainless steel.