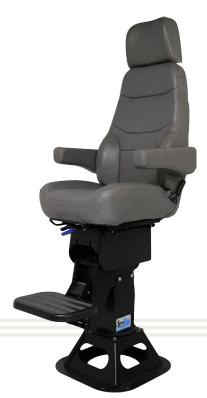

# PACIFICA™ DLX PILOT CHAIR WITH HEADREST

- Shown on IMO Certified Pacifica DLX
   Pilot Chair with Fixed Pedestal –
   Also Available with Floorslide
- Fully Adjustable with Flip-Up Armrests, Lumbar Support, Backrest, and Height