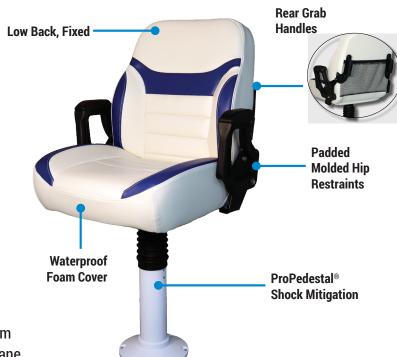

## **PRODUCT UPDATES**

**FALL 2016** 

# PACIFICA™ DLX PILOT CHAIR WITH HEADREST

- Shown on IMO Certified Pacifica DLX
   Pilot Chair with Fixed Pedestal –
   Also Available with Floorslide
- Fully Adjustable with Flip-Up Armrests, Lumbar Support, Backrest, and Height













### **PRODUCT UPDATES**

**FALL 2016** 

# PACIFICA™ WITH PROPEDESTAL®





#### Pacifica™ Chair Features:

- Water-Resistant, Dry-Ride<sup>™</sup> Seat Foam seat padding is formulated with a urethane skin surface to seal out water, providing a dry, comfortable ride and longer seat life
- Bottomless Comfort Internal spring system provides shock isolation and eliminates bottoming out while seated
- Internal Corrosion Protection Rugged internal steel frame and serpentine spring are pre-treated and painted with a frame finish of baked powder TGIF Powder Coat Finish, meeting 1,000-hour corrosion resistance
- Ergonomic Seat Cushion Molded, high density contoured foam seat cushion provides enhanced fit and comfort
- Marine-Rated Upholstery Mildew-resistant, UV-resistant Naugahyde® vinyl

#### **ProPedestal® Shock Mitigation Features:**

- Aerospace Marine Alloy constr