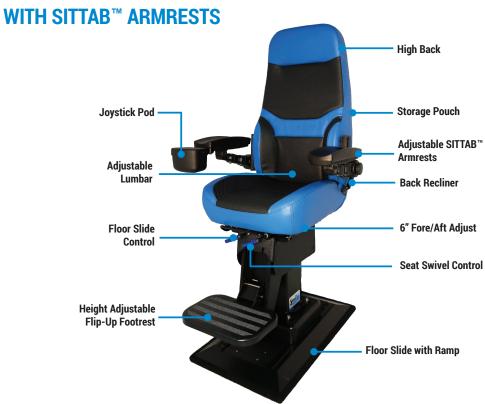

# PACIFICA™ WITH PROPEDESTAL®

#### Pacifica™ Chair Features:

- Water-Resistant, Dry-Ride<sup>™</sup> Seat Foam seat padding is formulated with a urethane skin surface to seal out water, providing a dry, comfortable ride and longer seat life
- Bottomless Comfort Internal spring system provides shock isolation and eliminates bottoming out while seated
- Internal Corrosion Protection Rugged internal steel frame and serpentine spring are pre-treated and painted with a frame finish of baked powder TGIF Powder Coat Finish, meeting 1,000-hour corrosion resistance
- Ergonomic Seat Cushion Molded, high density contoured foam seat cushion provides enhanced fit and comfort
- Marine-Rated Upholstery Mildew-resistant, UV-resistant Naugahyde® vinyl

#### **ProPedestal® Shock Mitigation Features:**

- Aerospace Marine Alloy construction
- Coil Over/Dual Spring technology supports a wide range of occupant weights
- 5" (127mm) shock travel reduces impact over 50%
- 2½" (73mm) diameter post designed to fit all swivel mounts and spider/slider seat adapters
- Height adjustability
- 5 year warranty on all pedestals and components
- Lifetime warranty on damper