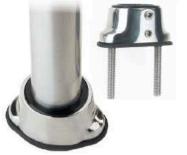

(Seen on the left of each guard)

58" Offset Guard Kit #1600 #1610
Pedestal Guard Kit's come with Pedestal Guard Feet & Pedestal Guard Top Plate

Pedestal Guard Feet #310ST-100-125

Pedestal Guard Top Plate #1625ST