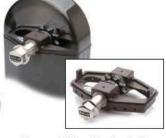

Single & Dounle Hub Sprockets CD-i Pedestal Maintenance Kit Pedestal Maintenance Kit Pedestal Rebuild Kit Brake Maintenance Kit #314-335 #316-689 Sinlge - #636 | Double - #855 #312-CDI #312-335-400

view online 💶 www.EdsonMarine.com/Maintenance