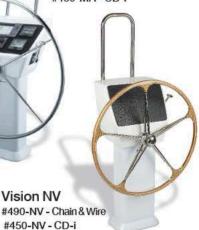

## Sailboat Steering Systems & Wheels

www.EdsonMarine.com/Pedestals

\*All Pedestals are shown with optional accessories and wheel:

**Internal Steerers** 

#464 - CD-i Performance

Vision NV

#437 - Chain & Wire