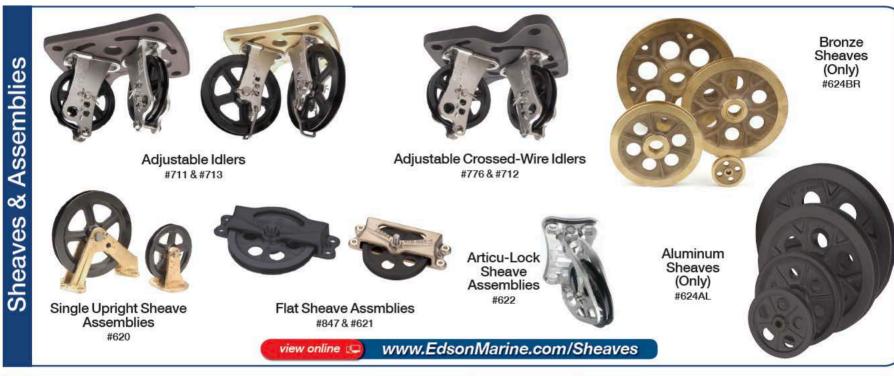

## Since 1859 160 Making Adventures Happen \$1859 ~ 2019\$

**Celebrating** 



## Sailboat Steering Systems & Wheels





www.EdsonMarine.com/Pedestals

\*All Pedestals are shown with optional accessories and wheel:



**Internal Steerers** 

#464 - CD-i Performance





Vision NV



#437 - Chain & Wire

www.EdsonMarine.com/Steerers





**Bulkhead Steerer** 



Shelf Steerer



Heavy Duty Shelf Steerer #440 & #441



Ultra-Light Flange Steerer



**Grand Prix Pedestal** Insert Steerer #435

info@edsonintl.com

www.EdsonMarine.com

(508) 995-9711





#774xx



#773xx





Wire Rope Tensioning Kits #7700x

Chain to Vectran Adapter #635-C-60

view online 🖵 www.EdsonMarine.com/Chain&Wire













58" Staight Guard Kit



58" Angled Guard Kit

(Seen on the left of each guard)



58" Offset Guard Kit #1600 #1610
Pedestal Guard Kit's come with Pedestal Guard Feet & Pedestal Guard Top Plate



Pedestal Guard Feet #310ST-100-125



Pedestal Guard Top Plate #1625ST

view online 🖫

www.EdsonMarine.com/Guards



Single Lever Engine Control #1660 & #910



Standard Clutch and Throttle #870ST



Universal Clutch and Throttle #816ST



"Mechanical Shift" Clutch and Throttle #751ST

Compass Bolts

www.EdsonMarine.com/Controls





#658-HF, #658-FN, #658-SB



#734-33

#658-DN, #658-SP, #658-D



Flush Mount Compasses Binnacle Compasses Compass Cover Compass Cylinder #693-5 #856WH-345







www.EdsonMarine.com/Compass



















Single & Dounle Hub Sprockets CD-i Pedestal M