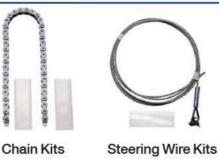

(508) 995-9711

#774xx

#773xx

Wire Rope Tensioning Kits #7700x

Chain to Vectran Adapter #635-C-60

view online 🖵 www.EdsonMarine.com/Chain&Wire

58" Staight Guard Kit

58" Angled Guard Kit