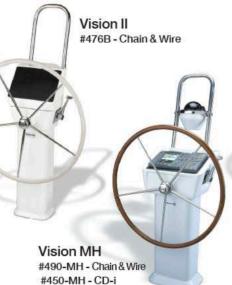

## Sailboat Steering Systems & Wheels

www.EdsonMarine.com/Pedestals

\*All Pedestals are shown with optional accessories and wheel:

**Internal Steerers** 

#464 - CD-i Performance

Vision NV

#437 - Chain & Wire