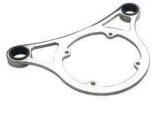

Single & Dounle Hub Sprockets CD-i Pedestal Maintenance Kit Pedestal Maintenance Kit Pedestal Rebuild Kit Brake Maintenance Kit #314-335 #316-689 Sinlge - #636 | Double - #855 #312-CDI #312-335-400

view online 💶 www.EdsonMarine.com/Maintenance