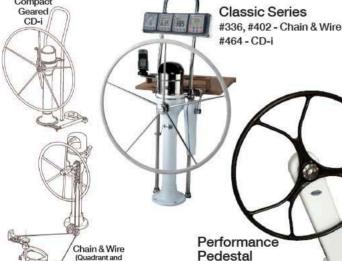

## Sailboat Steering Systems & Wheels

www.EdsonMarine.com/Pedestals

\*All Pedestals are shown with optional accessories and wheel:

**Internal Steerers** 

#464 - CD-i Performance

Vision NV

#437 - Chain & Wire