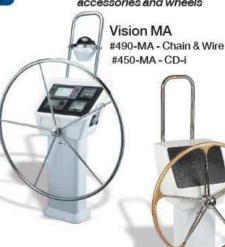

## Sailboat Steering Systems & Wheels

www.EdsonMarine.com/Pedestals

\*All Pedestals are shown with optional accessories and wheel:

**Internal Steerers** 

#464 - CD-i Performance

Vision NV

#437 - Chain & Wire