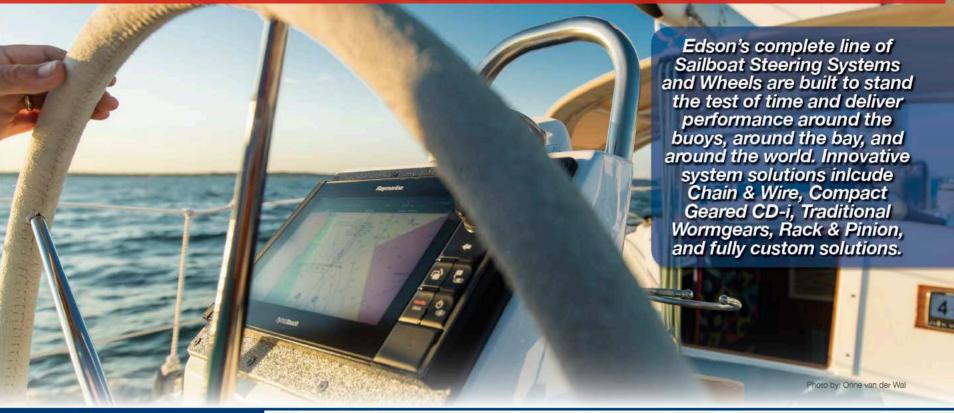

## Sailboat Steering Systems & Wheels

www.EdsonMarine.com/Pedestals

\*All Pedestals are shown with optional accessories and wheel:

**Internal Steerers** 

#464 - CD-i Performance

Vision NV

#437 - Chain & Wire