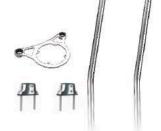

## Sailboat Steering Systems & Wheels

www.EdsonMarine.com/Pedestals

\*All Pedestals are shown with optional accessories and wheel:

**Internal Steerers** 

#464 - CD-i Performance

Vision NV

#437 - Chain & Wire