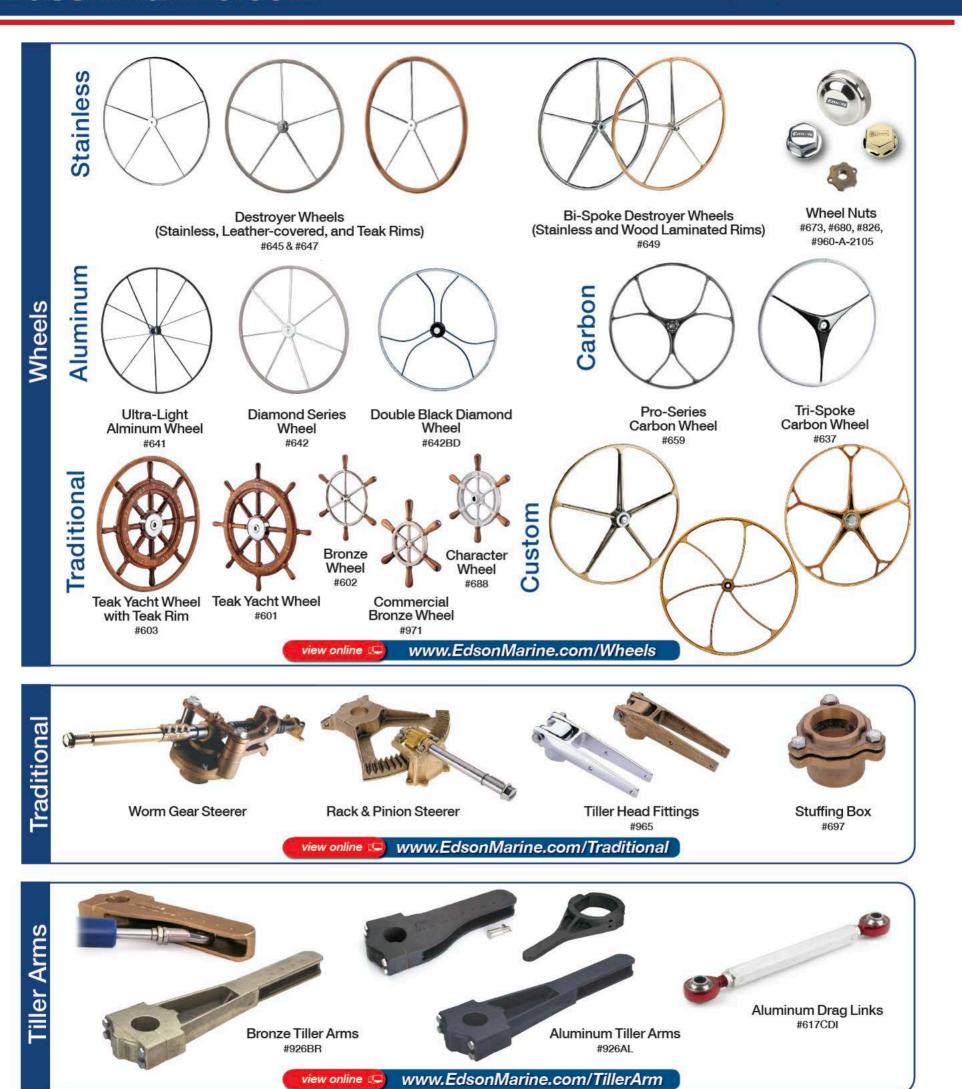

## Sailboat Steering Systems & Wheels

www.EdsonMarine.com/Pedestals

\*All Pedestals are shown with optional accessories and wheel:

**Internal Steerers** 

#464 - CD-i Performance

Vision NV

#437 - Chain & Wire

www.EdsonMarine.com/Steerers

**Bulkhead Steerer** 

Shelf Steerer

Heavy Duty Shelf Steerer #440 & #441

Ultra-Light Flange Steerer

**Grand Prix Pedestal** Insert Steerer #435

info@edsonintl.com

www.EdsonMarine.com