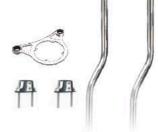

www.EdsonMarine.com/Steerers

**Bulkhead Steerer** 

Shelf Steerer

Heavy Duty Shelf Steerer #440 & #441

Ultra-Light Flange Steerer

**Grand Prix Pedestal** Insert Steerer #435

info@edsonintl.com

www.EdsonMarine.com