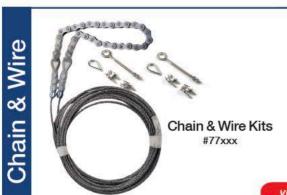

(508) 995-9711

#774xx

#773xx

Wire Rope Tensioning Kits #7700x

Chain to Vectran Adapter #635-C-60

view online 🖵 www.EdsonMarine.com/Chain&Wire

58" Staight Guard Kit

58" Angled Guard Kit