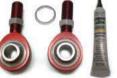

Single & Dounle Hub Sprockets CD-i Pedestal Maintenance Kit Pedestal Maintenance Kit Pedestal Rebuild Kit Brake Maintenance Kit #314-335 #316-689 Sinlge - #636 | Double - #855 #312-CDI #312-335-400

view online 💶 www.EdsonMarine.com/Maintenance