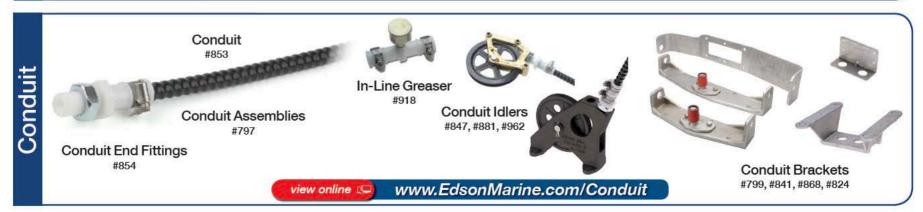

(508) 995-9711

#774xx

#773xx

Wire Rope Tensioning Kits #7700x

Chain to Vectran Adapter #635-C-60

view online 🖵 www.EdsonMarine.com/Chain&Wire

58" Staight Guard Kit

58" Angled Guard Kit