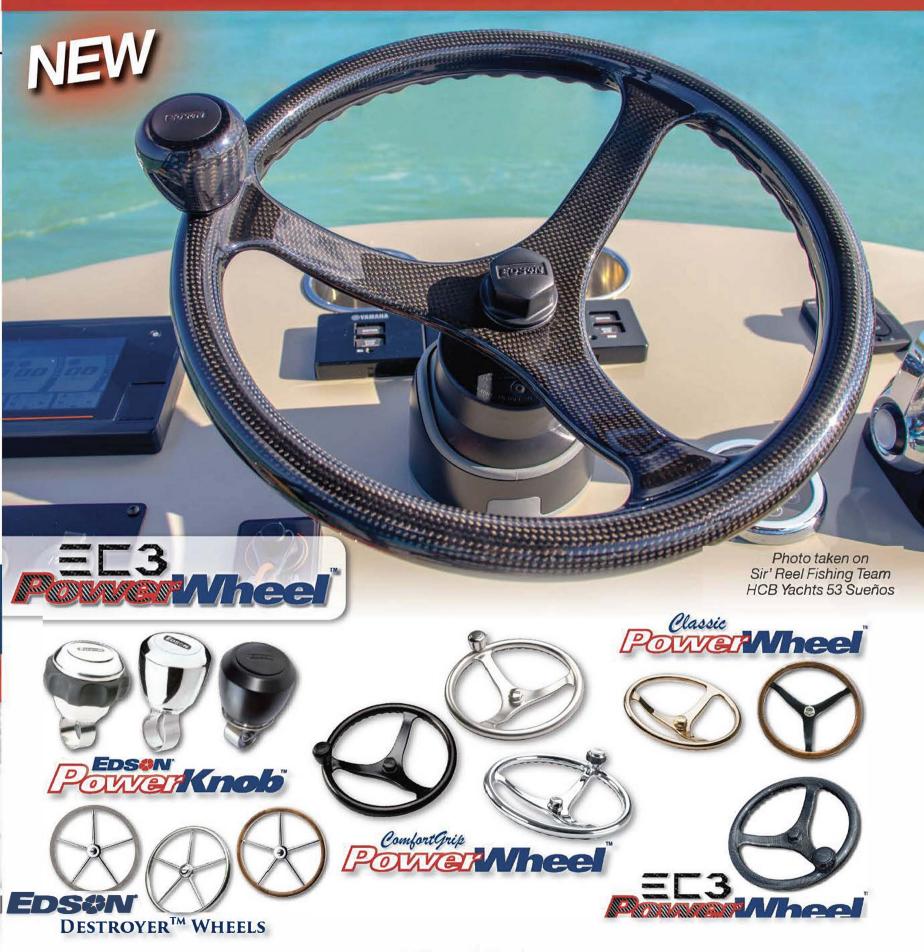

# Wheel

#1710C-13C-KIT

Edson's NEW 13" Elite Carbon 3-Spoke PowerWheel, or EC3, is crafted from marinegrade carbon fiber and features the iconic Edson ComfortGrip. It's ready to take you on your next adventure, or just awe your friends with its beauty. **Key Features:** 

- Classic 3-Spoke Design Super Light Weight
- Lasting Craftsmanship **Carbon Fiber Construction**
- ComfortGrip™ inserts Fits Standard 3/4" tapered shaft

SPECIAL-OPS

ON WELL

Edson's ComfortGrip™ PowerKnob™now Black!

Available on the Elite Carbon 3-Spoke PowerWheel<sup>™</sup>!

#1710C-13C-CGB

view online 🖙 www.EdsonMarine.com/EC3

All PowerWheels come with a standard 3/4" taper and 3/16" key-way. Adapters are available for some non-standard steerers.