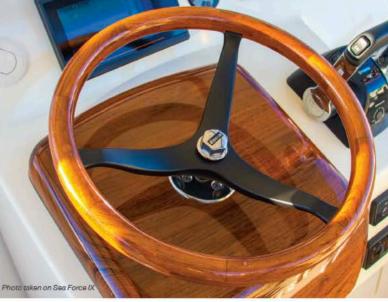

# Wheel

#1710C-13C-KIT

Edson's NEW 13" Elite Carbon 3-Spoke PowerWheel, or EC3, is crafted from marinegrade carbon fiber and features the iconic Edson ComfortGrip. It's ready to take you on your next adventure, or just awe your friends with its beauty. **Key Features:** 

- Classic 3-Spoke Design Super Light Weight
- Lasting Craftsmanship **Carbon Fiber Construction**
- ComfortGrip™ inserts Fits Standard 3/4" tapered shaft

SPECIAL-OPS

ON WELL

Edson's ComfortGrip™ PowerKnob™now Black!