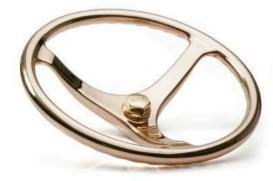

#### 13" Bronze PowerWheel #1700BR-13

The 13" Edson Bronze PowerWheel is sure to dress up any boat - especially a classic sportfish or wooden runabout. Solid cast bronze construction is highly polished to a mirror finish, giving a deep, rich golden glow. Includes Brass Wheel Nut with inserts for 12mm & 5/8"-18 threads. view online 🖵 www.EdsonMarine.com/1700BR