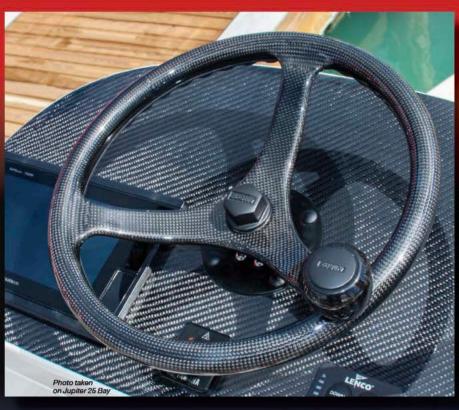

# Wheel

#1710C-13C-KIT

Edson's NEW 13" Elite Carbon 3-Spoke PowerWheel, or EC3, is crafted from marinegrade carbon fiber and features the iconic Edson ComfortGrip. It's ready to take you on your next adventure, or just awe your friends with its beauty. **Key Features:** 

- Classic 3-Spoke Design Super Light Weight
- Lasting Craftsmanship **Carbon Fiber Construction**
- ComfortGrip™ inserts Fits Standard 3/4" tapered shaft

SPECIAL-OPS

ON WELL

Edson's ComfortGrip™ PowerKnob™now Black!

Available on the Elite Carbon 3-Spoke PowerWheel<sup>™</sup>!

#1710C-13C-CGB

view online 🖙 www.EdsonMarine.com/EC3

All PowerWheels come with a standard 3/4" taper and 3/16" key-way. Adapters are available for some non-standard steerers.