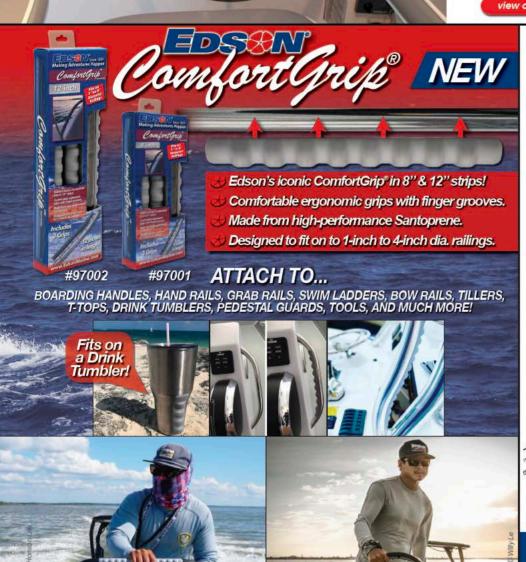

### Power Boat Wheels

# Wheel

#1710C-13C-KIT

Edson's NEW 13" Elite Carbon 3-Spoke PowerWheel, or EC3, is crafted from marinegrade carbon fiber and features the iconic Edson ComfortGrip. It's ready to take you on your next adventure, or just awe your friends with its beauty. **Key Features:** 

- Classic 3-Spoke Design Super Light Weight
- Lasting Craftsmanship **Carbon Fiber Construction**
- ComfortGrip™ inserts Fits Standard 3/4" tapered shaft

SPECIAL-OPS

ON WELL

Edson's ComfortGrip™ PowerKnob™now Black!

Available on the Elite Carbon 3-Spoke PowerWheel<sup>™</sup>!

#1710C-13C-CGB

view online 🖙 www.EdsonMarine.com/EC3

All PowerWheels come with a standard 3/4" taper and 3/16" key-way. Adapters are available for some non-standard steerers.