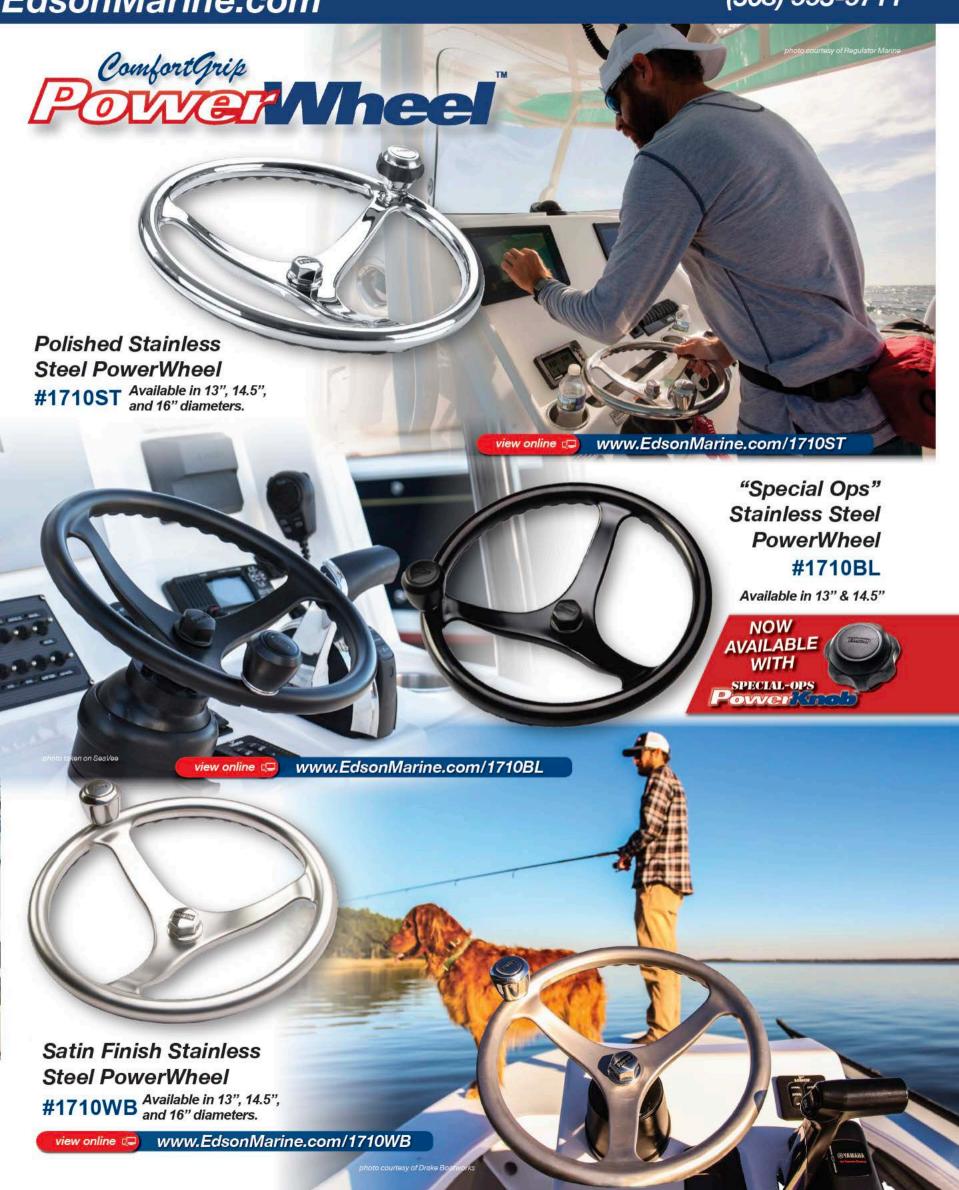

### Power Boat Wheels

# Wheel

#1710C-13C-KIT

Edson's NEW 13" Elite Carbon 3-Spoke PowerWheel, or EC3, is crafted from marinegrade carbon fiber and features the iconic Edson ComfortGrip. It's ready to take you on your next adventure, or just awe your friends with its beauty. **Key Features:** 

- Classic 3-Spoke Design Super Light Weight
- Lasting Craftsmanship **Carbon Fiber Construction**
- ComfortGrip™ inserts Fits Standard 3/4" tapered shaft

SPECIAL-OPS

ON WELL

Edson's ComfortGrip™ PowerKnob™now Black!

Available on the Elite Carbon 3-Spoke PowerWheel<sup>™</sup>!

#1710C-13C-CGB

view online 🖙 www.EdsonMarine.com/EC3

All PowerWheels come with a standard 3/4" taper and 3/16" key-way. Adapters are available for some non-standard steerers.