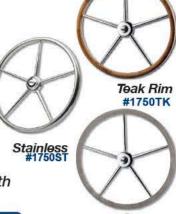

## EDS&N' DESTROYER MHEELS

Classic Edson Destroyer Wheels will add distinction and value to any boat. Available in sizes ranging from 18" to 48", they have a timeless look, comfortable rim shape and precision-machined hub for an exact fit. Available with stainless or teak rims or with optional Leather Rim Cover. in Tan or Gray. Features hub bored for standard powerboat taper. Also available with 1" straight hub.

view online 😕 www.EdsonMarine.com/1750

ProSeries™ #969ST-18

ComfortGrip ™ #969ST-18CG

Edson's PowerKnobs strap or bolt onto the rim of virtually any make of steering wheel. With the feel of precision engineering, twin races of fast action Delrin® ball bearings and a comfortable ergonomic shape, it is possible to effortlessly maneuver any boat, from a flats boat, center console or runabout to a sportfish, motoryacht or trawler with the Edson PowerKnob.