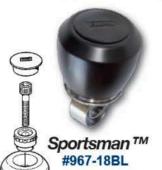

view online 😕 www.EdsonMarine.com/1750

ProSeries™ #969ST-18

ComfortGrip ™ #969ST-18CG

Edson's PowerKnobs strap or bolt onto the rim of virtually any make of steering wheel. With the feel of precision engineering, twin races of fast action Delrin® ball bearings and a comfortable ergonomic shape, it is possible to effortlessly maneuver any boat, from a flats boat, center console or runabout to a sportfish, motoryacht or trawler with the Edson PowerKnob.

view online 👊 www.EdsonMarine.com/PowerKnob

Strap to Any Wheel rim from 5/8" to 1 1/8" diameter!

Bolt to any or Solid Wheel Rim!

- Make turns quick and effortless
- Comfortable ergonomic shape
- Super smooth Delrin® ball bearings
- · All tools for installation are included

More great EDS&N products at www.EdsonMarine.com

www.EdsonMarine.com/ComfortGrip

(508) 995-9711

Edson International 146 Duchaine Blvd. New Bedford, MA 02745 www.EdsonMarine.com