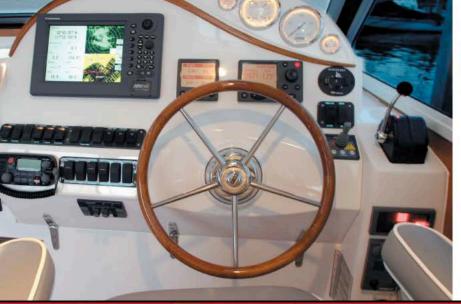

#### 13" Bronze PowerWheel #1700BR-13

The 13" Edson Bronze PowerWheel is sure to dress up any boat - especially a classic sportfish or wooden runabout. Solid cast bronze construction is highly polished to a mirror finish, giving a deep, rich golden glow. Includes Brass Wheel Nut with inserts for 12mm & 5/8"-18 threads. view online 🖵 www.EdsonMarine.com/1700BR